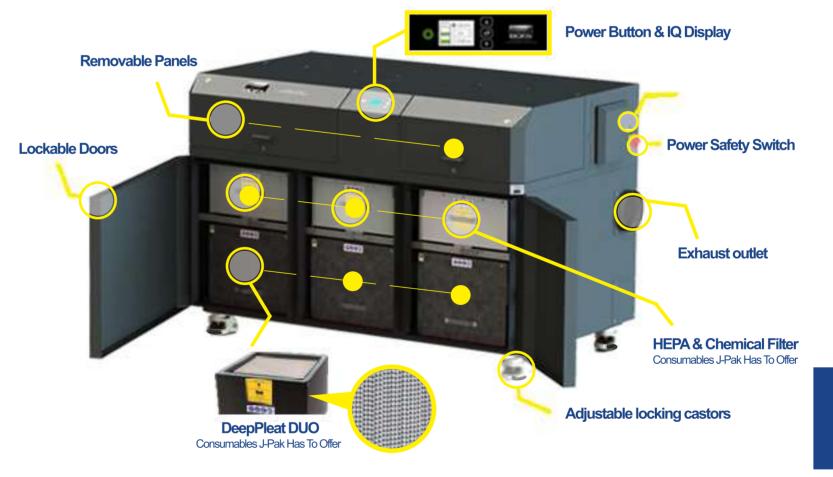

## **Fume Extraction**

The AD 4000 iQ delivers superior and measurable performance ensuring airflow and filtration is maintained even when particulates start to build up from the triple DeepPleat DUO and combined filter setup

This makes it suitable for the most demanding and complex installations, so you can rely on extended filter life, together with effective removal of fumes and particulates. It's user friendly too, with a design that makes easy work of filter changes and the easy to. read and access controls display panel is conveniently located on top of the unit. The AD 4000 iQ design permits reater flexibility

Different exhaust configurations allow recirculation via the rear panel or externally vented hose connection systems