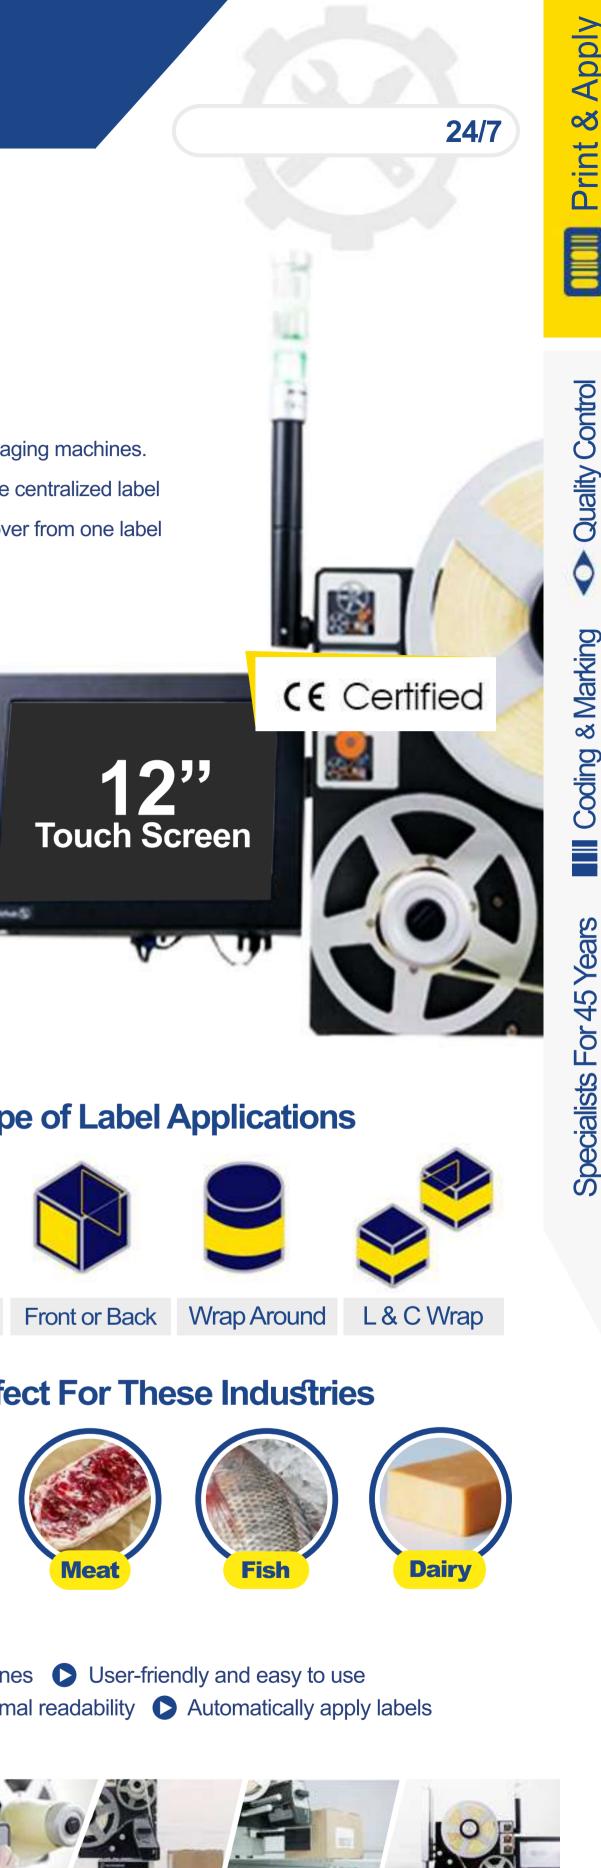

## **Print and Apply**

Don't choose between speed, precision, usability and reliability - with the Evolabel D43, you can have it all

Its small size makes the D43 ideal for integration into various production lines or packaging machines. Software integration is quick and easy. 100% of the label size is printable thanks to the centralized label path and automatic rewinding of each label. This also allows quick and easy changeover from one label width to another