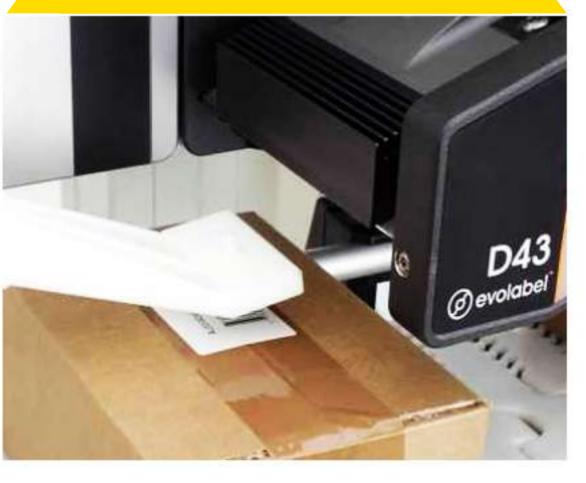

## What is print and apply?

In order to run at peak performance, automated material handling systems need to know what each item is and where it should go. The fastest and most accurate way to accomplish this identification and routine is with automatic, in-line print and apply machines