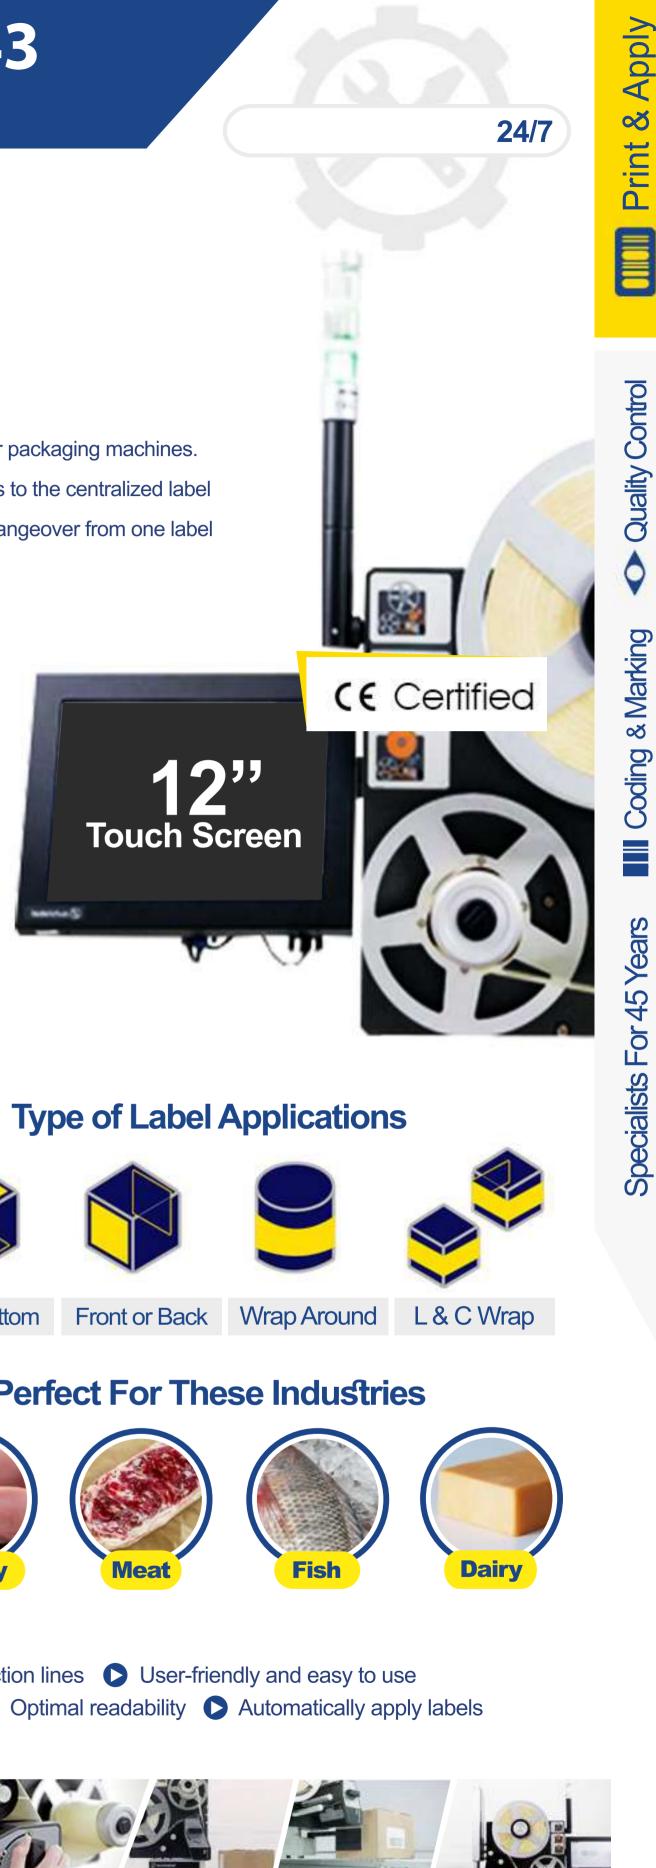

# **Print and Apply** (d) evolabel" D43

D45

Coding Equipment

Øevolabel<sup>®</sup> D43 Coding Equipment - Print & Apply

## **Print and Apply**

Don't choose between speed, precision, usability and reliability - with the Evolabel D43, you can have it all

Its small size makes the D43 ideal for integration into various production lines or packaging machines. Software integration is quick and easy. 100% of the label size is printable thanks to the centralized label path and automatic rewinding of each label. This also allows quick and easy changeover from one label width to another

#### What The Label Looks Like

Top or Bottom

**Key** Benefits