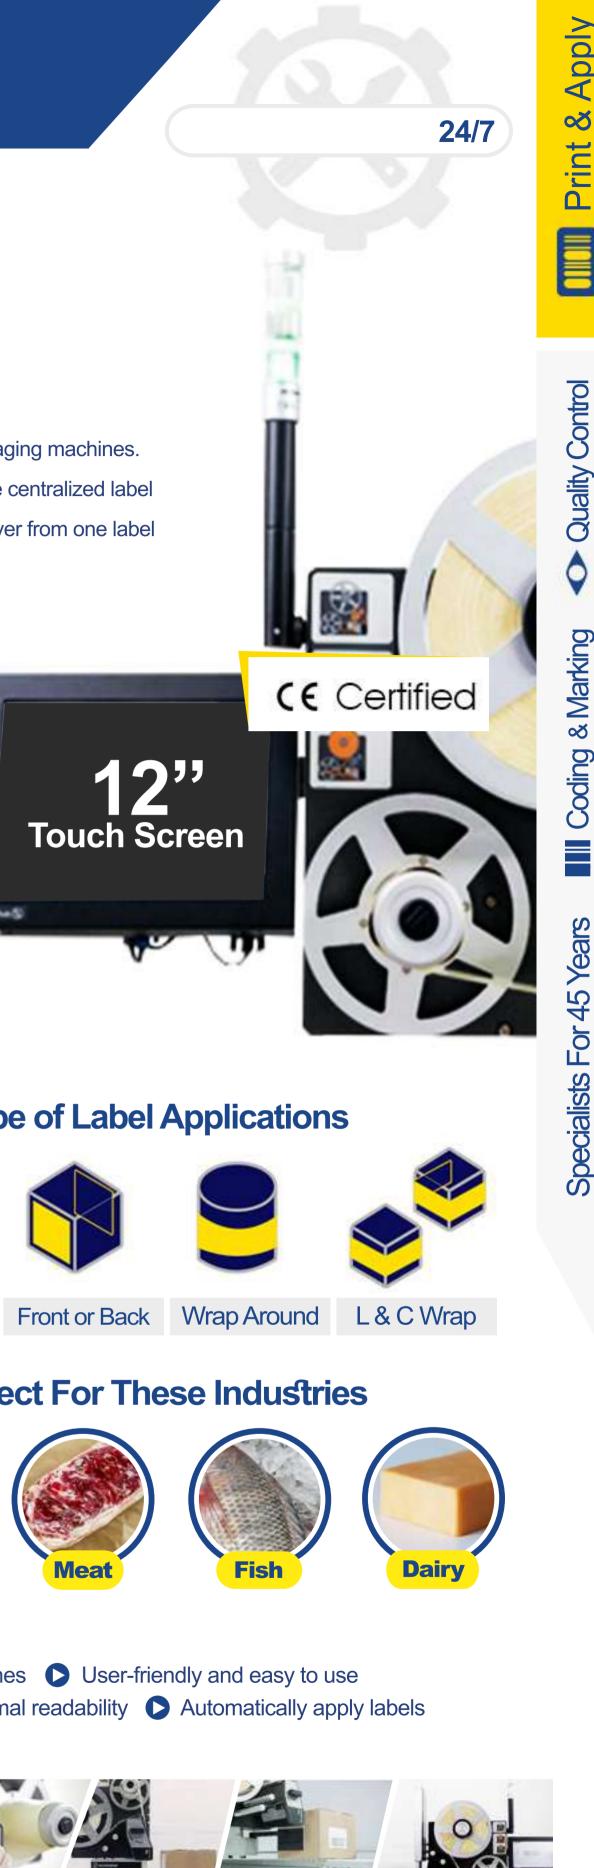

## **Print and Apply**

Don't choose between speed, precision, usability and reliability - with the Evolabel D43, you can have it all

Its small size makes the D43 ideal for integration into various production lines or packaging machines. Software integration is quick and easy. 100% of the label size is printable thanks to the centralized label path and automatic rewinding of each label. This also allows quick and easy changeover from one label width to another