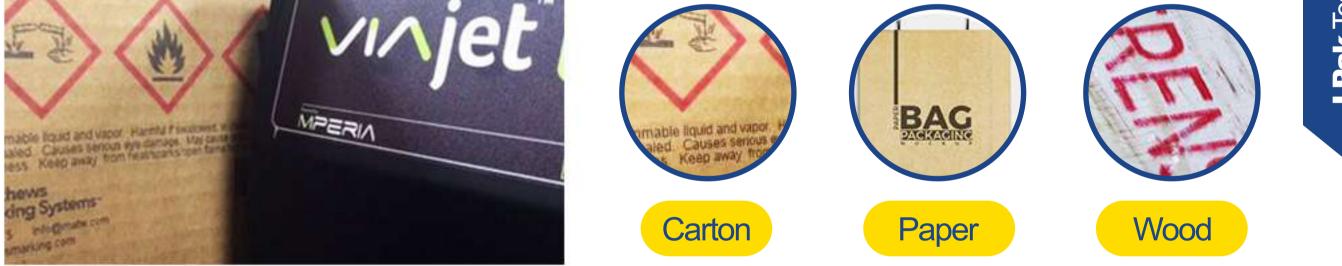

### What The Print Looks Like

## **Ideal For These Applications**

**TIJ - Thermal InkJet** 

J-PAK

No more label machine jams or pre-printed box changes stopping your production line. Our low-maintenance direct carton printers pair with MPERIA for easy message changes without the downtime. High-resolution quality and spot color for barcodes and graphics produce clean, highly visible marks, even on darker substrates. Whether you're currently using labels or pre-printed boxes, switching to direct carton marking is significantly cheaper. Free up warehouse space, reduce downtime, cut labor costs and reduce material costs by marking directly on the package