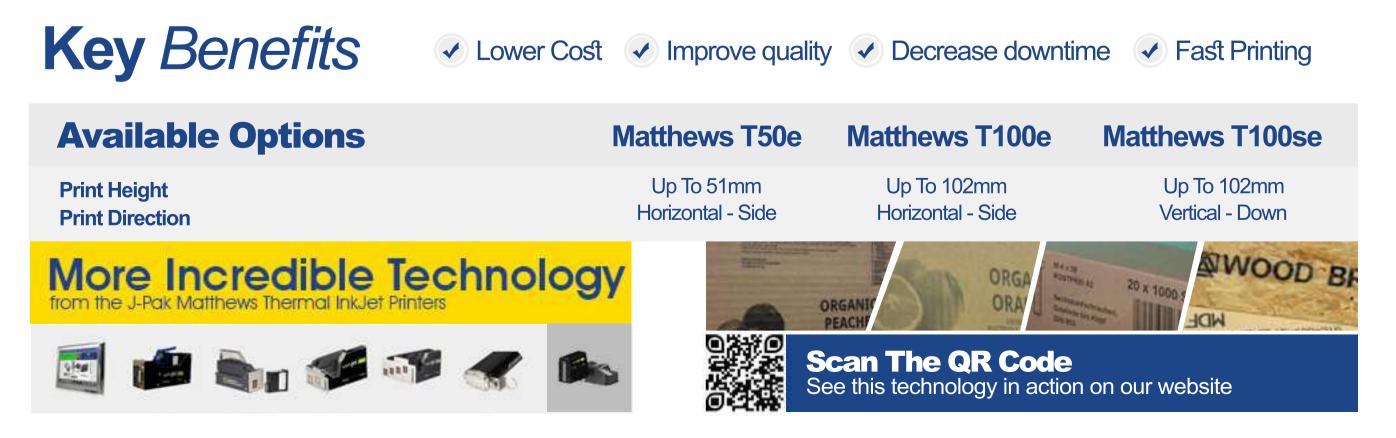

## Print Height of 50-100mm

This high-resolution piezo inkjet printer provides exceptional barcode readability in case coding applications. Its superior ink efficiency and a recirculation auto-prime function allows for less ink consumption than other brands

Up To 84m / min print speed at 600DPi