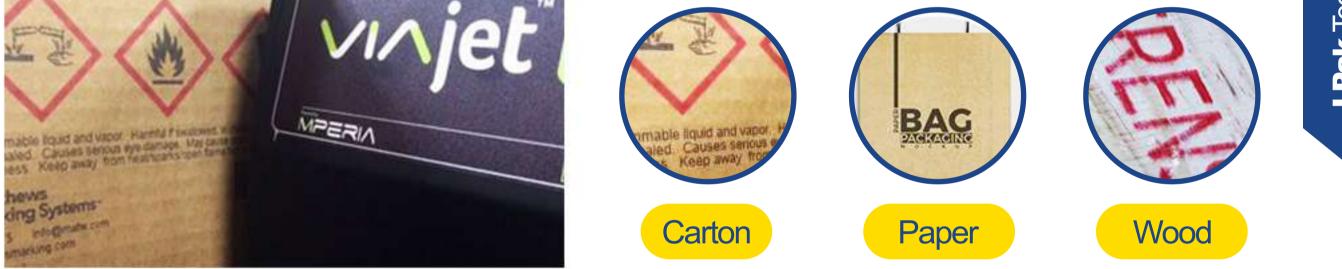

### What The Print Looks Like

## **Ideal For These Applications**

**TIJ - Thermal InkJet** 

J-PAK

No more label machine jams or pre-printed box changes stopping your production line. Our low-maintenance direct carton printers pair with MPERIA for easy message changes without the downtime. High-resolution quality and spot color for barcodes and graphics produce clean, highly visible marks, even on darker substrates. Whether you're currently using labels or pre-printed boxes, switching to direct carton marking is significantly cheaper. Free up warehouse space, reduce downtime, cut labor costs and reduce material costs by marking directly on the package