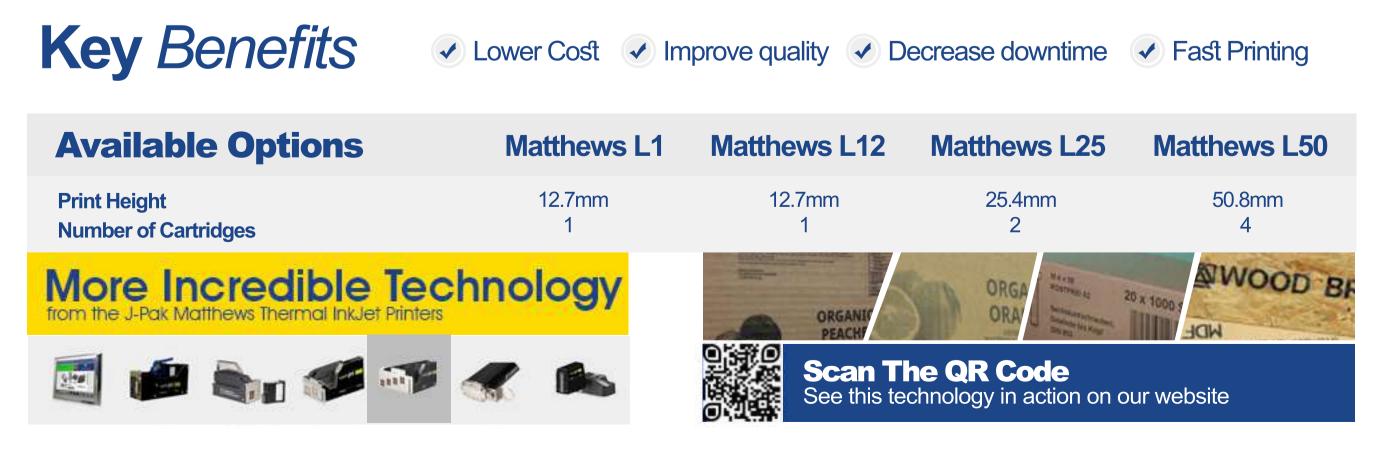

**Less Ink Consumption Exceptional Barcode Readability** 

Savings On Labels & Pre-Printed **Boxes & Packages** 

## **Print Height of 12, 25, 50mm**

Up To 60m / min print speed at 600DPi