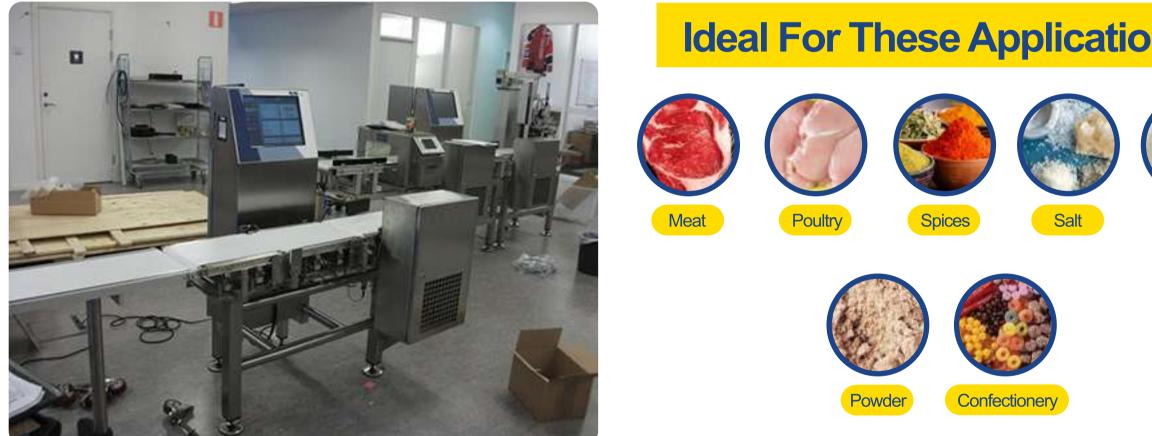

#### **Ideal For These Applications**

**Checkweigher** 

Θ

JPAK

**CE** Certified

Sugar

High precision, high speed PC based Windows<sup>™</sup> operating system with a large 15" multifunction touch screen Teltek C80 is a PC based Windows<sup>™</sup> in line checkweigher featuring a high specification 15" touch screen display for ease of use and maximum operator flexibility. The C80 offers a range of belt sizes and reject devices to suit customer specific needs including Air Blast, Push-er, Single or Double Flipper/Divert Arm and Drop Flap. Designed and manufactured to the highest engineering standard with inherent reliability and longevity for use in tough, hostile environments